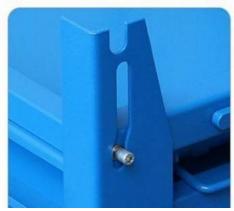

#### **Product Description**

This **Steel Container** is the ideal storage solution for transport and storage of all parts. Its design allows items or large dimensions to be stored and retrieved without hassles. This makes for efficient space saving as the floor space taken up is comparatively small. Each unit can load max 1000kg and stack 5 units high when fully loaded. The size and design can be customized to suit for your requirements.

## **Advantages:**

Goods can be stacked on, max 5 levels The structure is easy to stack with each other and can be used like shelf

It saves space when unused

Ready to use, no installation required Quickly and simply rearrange your warehouse

Easy to lift up and move around with forklift truck or pallet jack

**Styles Show** 

**Dispaly of Usage** 

**Q235** 