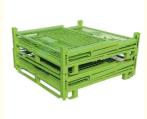

#### **Product Description**

This **Steel Container** is the ideal storage solution for transport and storage of all parts. Its design allows items or large dimensions to be stored and retrieved without hassles. This makes for efficient space saving as the floor space taken up is comparatively small. Each unit can load max 1000kg and stack 5 units high when fully loaded. The size and design can be customized to suit for your requirements.

Name Half Open Turnover Box Parts Transport Steel Container

Dimensions 1000\*1000\*800mm /Customized

Material Q235 steel
Loading capacity 1000kg
MOQ 50 units

## **Advantages:**

Goods can be stacked on, max 5 levels The structure is easy to stack with each other and can be used like shelf

It saves space when unused

Ready to use, no installation required Quickly and simply rearrange your warehouse