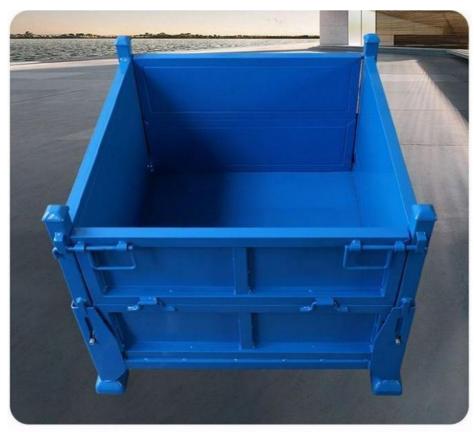

#### **Product Description**

This **Steel Container** is the ideal storage solution for transport and storage of all parts. Its design allows items or large dimensions to be stored and retrieved without hassles. This makes for efficient space saving as the floor space taken up is comparatively small. Each unit can load max 1000kg and stack 5 units high when fully loaded. The size and design can be customized to suit for your requirements.

Name Half Open Turnover Box Parts Transport Steel Container

Dimensions 1000\*1000\*800mm /Customized

Material Q235 steel
Loading capacity 1000kg
MOQ 50 units