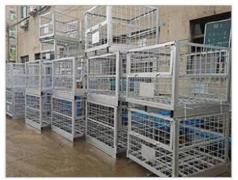

#### **Product Description**

This **Steel Container** is the ideal storage solution for transport and storage of all parts. Its design allows items or large dimensions to be stored and retrieved without hassles. This makes for efficient space saving as the floor space taken up is comparatively small. Each unit can load max 1000kg and stack 5 units high when fully loaded. The size and design can be customized to suit for your requirements.

## **Advantages:**

Goods can be stacked on, max 5 levels The structure is easy to stack with each other and can be used like shelf

It saves space when unused

Ready to use, no installation required Quickly and simply rearrange your warehouse

Easy to lift up and move around with forklift truck or pallet jack

**Styles Show** 

**Dispaly of Usage** 

**Q235** 