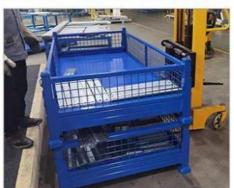

#### **Product Description**

This **Steel Container** is the ideal storage solution for transport and storage of all parts. Its design allows items or large dimensions to be stored and retrieved without hassles. This makes for efficient space saving as the floor space taken up is comparatively small. Each unit can load max 1000kg and stack 5 units high when fully loaded. The size and design can be customized to suit for your requirements.

Name Half Open Turnover Box Parts Transport Steel Container

Dimensions 1000\*1000\*800mm /Customized

Material Q235 steel
Loading capacity 1000kg
MOQ 50 units

## **Advantages:**

Goods can be stacked on, max 5 levels The structure is easy to stack with each other and can be used like shelf

It saves space when unused

Ready to use, no installation required Quickly and simply rearrange your warehouse