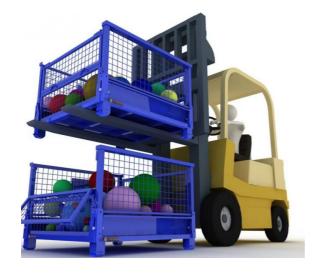

## **Advantages:**

Goods can be stacked on, max 5 levels The structure is easy to stack with each other and can be used like shelf

It saves space when unused

Ready to use, no installation required Quickly and simply rearrange your warehouse

Easy to lift up and move around with forklift truck or pallet jack

**Styles Show** 

**Dispaly of Usage** 

**Q235** 