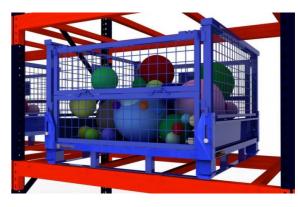

#### **Product Description**

This **Steel Container** is the ideal storage solution for transport and storage of all parts. Its design allows items or large dimensions to be stored and retrieved without hassles. This makes for efficient space saving as the floor space taken up is comparatively small. Each unit can load max 1000kg and stack 5 units high when fully loaded. The size and design can be customized to suit for your requirements.

Name Half Open Turnover Box Parts Transport Steel Container

Dimensions 1000\*1000\*800mm /Customized

Material Q235 steel
Loading capacity 1000kg
MOQ 50 units

Easy to lift up and move around with forklift truck or pallet jack

**Styles Show** 

**Dispaly of Usage** 

**Q235** 