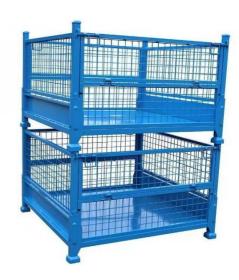

#### **Product Description**

This **Steel Container** is the ideal storage solution for transport and storage of all parts. Its design allows items or large dimensions to be stored and retrieved without hassles. This makes for efficient space saving as the floor space taken up is comparatively small. Each unit can load max 1000kg and stack 5 units high when fully loaded. The size and design can be customized to suit for your requirements.

Name Half Open Turnover Box Parts Transport Steel Container

Dimensions 1000\*1000\*800mm /Customized

Material Q235 steel
Loading capacity 1000kg
MOQ 50 units

## **Advantages:**

Goods can be stacked on, max 5 levels The structure is easy to stack with each other and can be used like shelf

It saves space when unused

Ready to use, no installation required Quickly and simply rearrange your warehouse