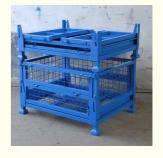

#### **Product Description**

This **Steel Container** is the ideal storage solution for transport and storage of all parts. Its design allows items or large dimensions to be stored and retrieved without hassles. This makes for efficient space saving as the floor space taken up is comparatively small. Each unit can load max 1000kg and stack 5 units high when fully loaded. The size and design can be customized to suit for your requirements.

Name Half Open Turnover Box Parts Transport Steel Container

Dimensions 1000\*1000\*800mm /Customized

Material Q235 steel
Loading capacity 1000kg
MOQ 50 units

## **Advantages:**

Goods can be stacked on, max 5 levels The structure is easy to stack with each other and can be used like shelf

It saves space when unused

Ready to use, no installation required Quickly and simply rearrange your warehouse