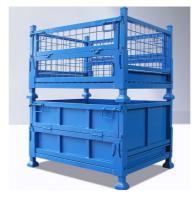

# Heavy Duty Stacking Steel Box Storage and Transport Iron Turnover Cabinet for Storage

#### **Product Description**

This **Steel Container** is the ideal storage solution for transport and storage of all parts. Its design allows items or large dimensions to be stored and retrieved without hassles. This makes for efficient space saving as the floor space taken up is comparatively small. Each unit can load max 1000kg and stack 5 units high when fully loaded. The size and design can be customized to suit for your requirements.

Name Half Open Turnover Box Parts Transport Steel Container

Dimensions 1000\*1000\*800mm /Customized

Material Q235 steel
Loading capacity 1000kg
MOQ 50 units