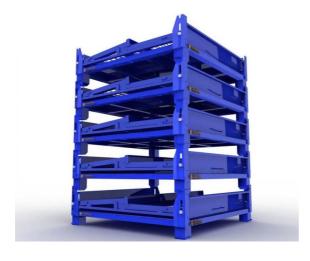

#### **Product Description**

This **Steel Container** is the ideal storage solution for transport and storage of all parts. Its design allows items or large dimensions to be stored and retrieved without hassles. This makes for efficient space saving as the floor space taken up is comparatively small. Each unit can load max 1000kg and stack 5 units high when fully loaded. The size and design can be customized to suit for your requirements.

## **Advantages:**

Goods can be stacked on, max 5 levels The structure is easy to stack with each other and can be used like shelf

It saves space when unused

Ready to use, no installation required Quickly and simply rearrange your warehouse

Easy to lift up and move around with forklift truck or pallet jack

**Styles Show** 

**Dispaly of Usage** 

**Q235** 