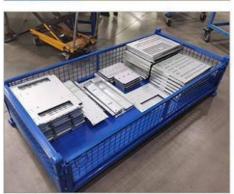

#### **Product Description**

This **Steel Container** is the ideal storage solution for transport and storage of all parts. Its design allows items or large dimensions to be stored and retrieved without hassles. This makes for efficient space saving as the floor space taken up is comparatively small. Each unit can load max 1000kg and stack 5 units high when fully loaded. The size and design can be customized to suit for your requirements.

Name Half Open Turnover Box Parts Transport Steel Container

Dimensions 1000\*1000\*800mm /Customized

Material Q235 steel
Loading capacity 1000kg
MOQ 50 units

## **Advantages:**

Goods can be stacked on, max 5 levels The structure is easy to stack with each other and can be used like shelf

It saves space when unused

Ready to use, no installation required Quickly and simply rearrange your warehouse