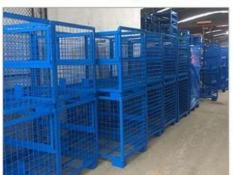

#### **Product Description**

This **Steel Container** is the ideal storage solution for transport and storage of all parts. Its design allows items or large dimensions to be stored and retrieved without hassles. This makes for efficient space saving as the floor space taken up is comparatively small. Each unit can load max 1000kg and stack 5 units high when fully loaded. The size and design can be customized to suit for your requirements.

## **Advantages:**

Goods can be stacked on, max 5 levels The structure is easy to stack with each other and can be used like shelf

It saves space when unused

Ready to use, no installation required Quickly and simply rearrange your warehouse

Easy to lift up and move around with forklift truck or pallet jack

**Styles Show** 

**Dispaly of Usage** 

**Q235** 