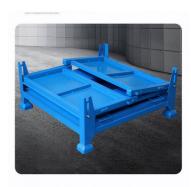

## **Advantages:**

Goods can be stacked on, max 5 levels The structure is easy to stack with each other and can be used like shelf

It saves space when unused

Ready to use, no installation required Quickly and simply rearrange your warehouse

Easy to lift up and move around with forklift truck or pallet jack

**Styles Show** 

**Dispaly of Usage** 

**Q235** 