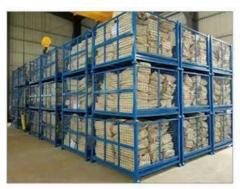

#### **Product Description**

This **Steel Container** is the ideal storage solution for transport and storage of all parts. Its design allows items or large dimensions to be stored and retrieved without hassles. This makes for efficient space saving as the floor space taken up is comparatively small. Each unit can load max 1000kg and stack 5 units high when fully loaded. The size and design can be customized to suit for your requirements.

## **Advantages:**

Goods can be stacked on, max 5 levels The structure is easy to stack with each other and can be used like shelf

It saves space when unused

Ready to use, no installation required Quickly and simply rearrange your warehouse

Easy to lift up and move around with forklift truck or pallet jack

**Styles Show** 

**Dispaly of Usage** 

**Q235** 