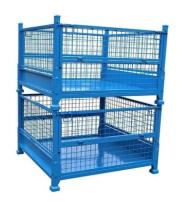

#### **Product Description**

This **Steel Container** is the ideal storage solution for transport and storage of all parts. Its design allows items or large dimensions to be stored and retrieved without hassles. This makes for efficient space saving as the floor space taken up is comparatively small. Each unit can load max 1000kg and stack 5 units high when fully loaded. The size and design can be customized to suit for your requirements.

## **Advantages:**

Goods can be stacked on, max 5 levels The structure is easy to stack with each other and can be used like shelf

It saves space when unused

Ready to use, no installation required Quickly and simply rearrange your warehouse