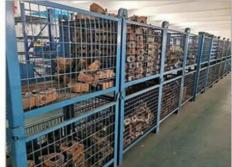

#### **Product Description**

This **Steel Container** is the ideal storage solution for transport and storage of all parts. Its design allows items or large dimensions to be stored and retrieved without hassles. This makes for efficient space saving as the floor space taken up is comparatively small. Each unit can load max 1000kg and stack 5 units high when fully loaded. The size and design can be customized to suit for your requirements.

## **Advantages:**

Goods can be stacked on, max 5 levels The structure is easy to stack with each other and can be used like shelf

It saves space when unused

Ready to use, no installation required Quickly and simply rearrange your warehouse

Easy to lift up and move around with forklift truck or pallet jack

**Styles Show** 

**Dispaly of Usage** 

**Q235** 