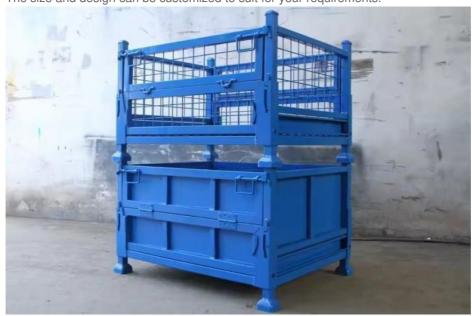

#### **Product Description**

This **Steel Container** is the ideal storage solution for transport and storage of all parts. Its design allows items or large dimensions to be stored and retrieved without hassles. This makes for efficient space saving as the floor space taken up is comparatively small. Each unit can load max 1000kg and stack 5 units high when fully loaded. The size and design can be customized to suit for your requirements.

Name Half Open Turnover Box Parts Transport Steel Container

Dimensions 1000\*1000\*800mm /Customized

Material Q235 steel
Loading capacity 1000kg
MOQ 50 units

## **Advantages:**

Goods can be stacked on, max 5 levels The structure is easy to stack with each other and can be used like shelf

It saves space when unused

Ready to use, no installation required Quickly and simply rearrange your warehouse