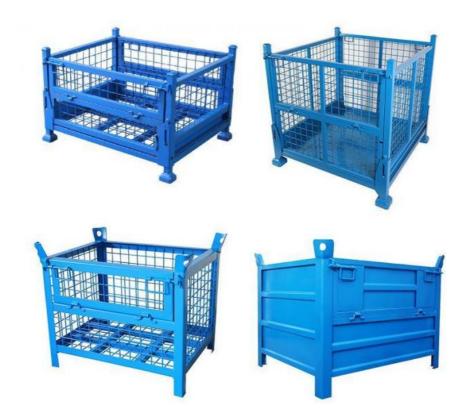

#### **Product Description**

This **Steel Container** is the ideal storage solution for transport and storage of all parts. Its design allows items or large dimensions to be stored and retrieved without hassles. This makes for efficient space saving as the floor space taken up is comparatively small. Each unit can load max 1000kg and stack 5 units high when fully loaded. The size and design can be customized to suit for your requirements.

Name Half Open Turnover Box Parts Transport Steel Container

Dimensions 1000\*1000\*800mm /Customized

Material Q235 steel
Loading capacity 1000kg
MOQ 50 units

Easy to lift up and move around with forklift truck or pallet jack

**Styles Show** 

**Dispaly of Usage** 

**Q235** 