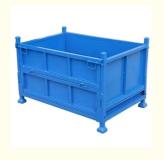

#### **Product Description**

This **Steel Container** is the ideal storage solution for transport and storage of all parts. Its design allows items or large dimensions to be stored and retrieved without hassles. This makes for efficient space saving as the floor space taken up is comparatively small. Each unit can load max 1000kg and stack 5 units high when fully loaded. The size and design can be customized to suit for your requirements.

Name Half Open Turnover Box Parts Transport Steel Container

Dimensions 1000\*1000\*800mm /Customized

Material Q235 steel
Loading capacity 1000kg
MOQ 50 units