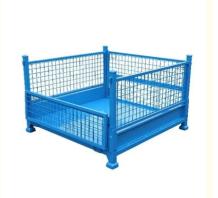

#### **Product Description**

This **Steel Container** is the ideal storage solution for transport and storage of all parts. Its design allows items or large dimensions to be stored and retrieved without hassles. This makes for efficient space saving as the floor space taken up is comparatively small. Each unit can load max 1000kg and stack 5 units high when fully loaded. The size and design can be customized to suit for your requirements.

Name Half Open Turnover Box Parts Transport Steel Container

Dimensions 1000\*1000\*800mm /Customized

Material Q235 steel
Loading capacity 1000kg
MOQ 50 units

## **Advantages:**

Goods can be stacked on, max 5 levels The structure is easy to stack with each other and can be used like shelf

It saves space when unused

Ready to use, no installation required Quickly and simply rearrange your warehouse