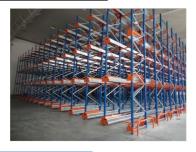

#### Pallet Shuttle Racking:

The pallet shuttle racking system is a high-density storage system composed of racks, remote-controlled shuttles and forklifts. Utilizing the characteristics of the shuttle car itself, combined with the son and mother car, stacker, warehouse management software, etc., the system can be transformed into a shuttle stereoscopic ware-house system.

It is suitable for storing large quantity of goods with less types,goods of batchedworking and small range of selection. The goods are stored on the support guide rail with the pallet one after another in the direction of depth, increasing the space availability. It is quite convenient for fork truck drives into lane directly to store or take out the goods.

#### **Detailed Photos**

Compared with **Drive-in racks**, the forklift does not need to enter the tunnel of **shuttle racks**, saving operation time, and the space utilization rate is over 80%, which improves the quality of personnel and goods.