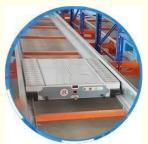

#### **Detailed Photos**

Compared with **Drive-in racks**, the forklift does not need to enter the tunnel of **shuttle racks**, saving operation time, and the space utilization rate is over 80%, which improves the quality of personnel and goods.

**Drive-in racks** 

**VS** 

S huttle racks

The shuttle rack can adopt both **FIFO & FILO**, the operation mode is flexible, which greatly improves the work efficiency when checking the goods.