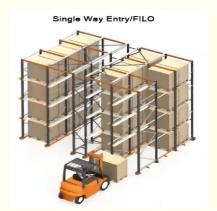

#### **Detailed Photos**

Compared with **Drive-in racks**, the forklift does not need to enter the tunnel of **shuttle racks**, saving operation time, and the space utilization rate is over 80%, which improves the quality of personnel and goods.

**Drive-in racks** 

**VS** 

S huttle racks

The shuttle rack can adopt both **FIFO & FILO**, the operation mode is flexible, which greatly improves the work efficiency when checking the goods.