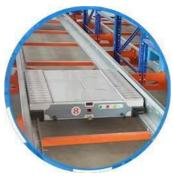

#### **Detailed Photos**

Compared with **Drive-in racks**, the forklift does not need to enter the tunnel of **shuttle racks**, saving operation time, and the space utilization rate is over 80%, which improves the quality of personnel and goods.

**Drive-in racks** 

**VS** 

S huttle racks

The shuttle rack can adopt both **FIFO & FILO**, the operation mode is flexible, which greatly improves the work efficiency when checking the goods.