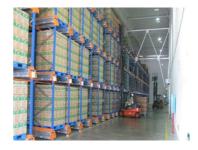

#### Pallet Shuttle Racking:

The pallet shuttle racking system is a high-density storage system composed of racks, remote-controlled shuttles and forklifts. Utilizing the characteristics of the shuttle car itself, combined with the son and mother car, stacker, warehouse management software, etc., the system can be transformed into a shuttle stereoscopic ware-house system.

It is suitable for storing large quantity of goods with less types,goods of batchedworking and small range of selection. The goods are stored on the support guide rail with the pallet one after another in the direction of depth, increasing the space availability. It is quite convenient for fork truck drives into lane directly to store or take out the goods.

#### **Detailed Photos**

Compared with **Drive-in racks**, the forklift does not need to enter the tunnel of **shuttle racks**, saving operation time, and the space utilization rate is over 80%, which improves the quality of personnel and goods.

**Drive-in racks** 

**VS** 

S huttle racks

The shuttle rack can adopt both **FIFO & FILO**, the operation mode is flexible, which greatly improves the work efficiency when checking the goods.