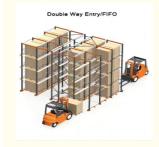

#### **Detailed Photos**

Compared with **Drive-in racks**, the forklift does not need to enter the tunnel of **shuttle racks**, saving operation time, and the space utilization rate is over 80%, which improves the quality of personnel and goods.

**Drive-in racks** 

**VS** 

S huttle racks

The shuttle rack can adopt both **FIFO & FILO**, the operation mode is flexible, which greatly improves the work efficiency when checking the goods.