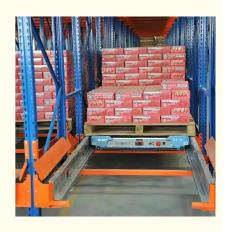

#### Pallet Shuttle Racking:

The pallet shuttle racking system is a high-density storage system composed of racks, remote-controlled shuttles and forklifts. Utilizing the characteristics of the shuttle car itself, combined with the son and mother car, stacker, warehouse management software, etc., the system can be transformed into a shuttle stereoscopic ware-house system.

It is suitable for storing large quantity of goods with less types,goods of batchedworking and small range of selection. The goods are stored on the support guide rail with the pallet one after another in the direction of depth, increasing the space availability. It is quite convenient for fork truck drives into lane directly to store or take out the goods.

**Dimensions** standard pallet size 1200x1000 / 1200x1200 / 1100x1100 / 1200x800mm

Loading 2000KG per pallet(max)

Stacking levels 4 beam levels

Thickness section upright 88\*68 / 100\*68mm; beam 80~100\*45 Colour Blue, orange, Yellow and Grey or customized