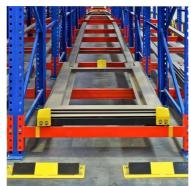

### **QiFei Gravity Pallet Racking:**

Working on a first-in, first-out basis, **Gravity Pallet Racking** provides extremely high levels of storage density in a given area. Pallets are loaded onto dedicated lanes of inclined gravity rollers which are set at a fixed gradient. When a load is taken from the picking face, the next pallet rolls into position, with replenishment stock loaded at the opposite (upper) end of the lane. Stock rotation is therefore automatic with the minimum of fork lift truck movements. It is used for storaging large quantity of goods of the same kind. And full use of the space can be made.

#### Features of Gravity Pallet Racking:

1. **Full space utilization**: Save your space 60% compared to normal rackings.

2. Efficient: Enhance the efficiency of logistics operation, save your time .

3. Economical: save your space and enhance efficiency.