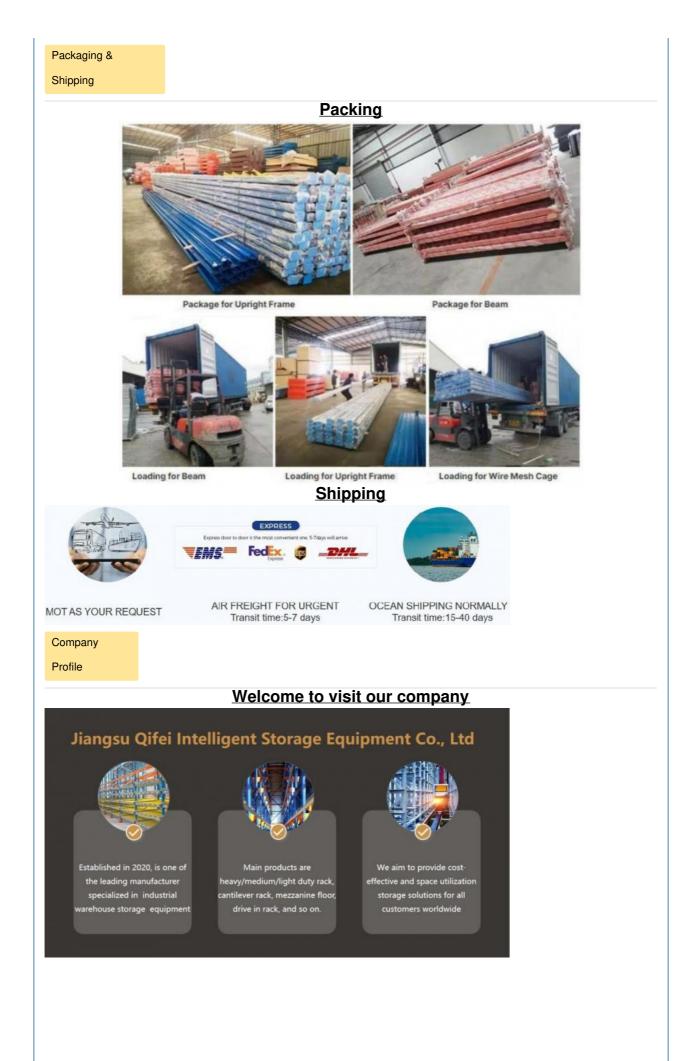

6, Color requirement.

#### **Detailed Photos**

### By using roller system or pallets with roller and under the influence of gravity "first in and first out" for the goods is achieved



access mode: First in, first out, last in, last out





The surface is sprayed with thermo-setting powder, which is beautiful and elegant



The frame and roller are easy to install and adjustable.



The installation and connection of the upright post and the cross beam are simple and stable.



The goods slide smoothly without deviation.

## **Customer Site**



When the baffle is tilted, the goods at the end are separated from the goods behind.



Adjust the sliding speed of goods through the pull rod.







#### Produce Process





Bending

Welding



Powder Coating

Packing

Loading Container









Add: #739 Dixiu Road Jiangning District Nanjing China