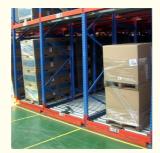

### **QiFei Gravity Pallet Racking:**

Working on a first-in, first-out basis, **Gravity Pallet Racking** provides extremely high levels of storage density in a given area. Pallets are loaded onto dedicated lanes of inclined gravity rollers which are set at a fixed gradient. When a load is taken from the picking face, the next pallet rolls into position, with replenishment stock loaded at the opposite (upper) end of the lane. Stock rotation is therefore automatic with the minimum of fork lift truck movements. It is used for storaging large quantity of goods of the same kind. And full use of the space can be made.

#### Features of Gravity Pallet Racking:

1. **Full space utilization**: Save your space 60% compared to normal rackings.

2. Efficient: Enhance the efficiency of logistics operation, save your time .

3. Economical: save your space and enhance efficiency.