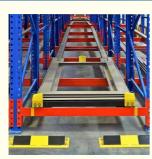

## **Customer Site**

When the baffle is tilted, the goods at the end are separated from the goods behind.

Adjust the sliding speed of goods through the pull rod.