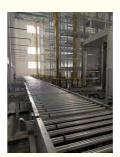

### **QiFei Gravity Pallet Racking:**

Working on a first-in, first-out basis, **Gravity Pallet Racking** provides extremely high levels of storage density in a given area. Pallets are loaded onto dedicated lanes of inclined gravity rollers which are set at a fixed gradient. When a load is taken from the picking face, the next pallet rolls into position, with replenishment stock loaded at the opposite (upper) end of the lane. Stock rotation is therefore automatic with the minimum of fork lift truck movements. It is used for storaging large quantity of goods of the same kind. And full use of the space can be made.

### By using roller system or pallets with roller and under the influence of gravity "first in and first out" for the goods is achieved

access mode: First in, first out, last in, last out

The surface is sprayed with thermo-setting powder, which is beautiful and elegant