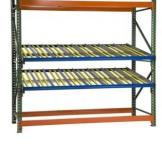

### **QiFei Gravity Pallet Racking:**

Working on a first-in, first-out basis, **Gravity Pallet Racking** provides extremely high levels of storage density in a given area. Pallets are loaded onto dedicated lanes of inclined gravity rollers which are set at a fixed gradient. When a load is taken from the picking face, the next pallet rolls into position, with replenishment stock loaded at the opposite (upper) end of the lane. Stock rotation is therefore automatic with the minimum of fork lift truck movements. It is used for storaging large quantity of goods of the same kind. And full use of the space can be made.

### By using roller system or pallets with roller and under the influence of gravity "first in and first out" for the goods is achieved

access mode: First in, first out, last in, last out

The surface is sprayed with thermo-setting powder, which is beautiful and elegant

The frame and roller are easy to install and adjustable.

The installation and connection of the upright post and the cross beam are simple and stable.

The goods slide smoothly without deviation.