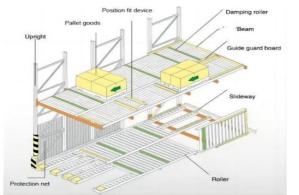

### **QiFei Gravity Pallet Racking:**

Working on a first-in, first-out basis, **Gravity Pallet Racking** provides extremely high levels of storage density in a given area. Pallets are loaded onto dedicated lanes of inclined gravity rollers which are set at a fixed gradient. When a load is taken from the picking face, the next pallet rolls into position, with replenishment stock loaded at the opposite (upper) end of the lane. Stock rotation is therefore automatic with the minimum of fork lift truck movements. It is used for storaging large quantity of goods of the same kind. And full use of the space can be made.

The frame and roller are easy to install and adjustable.

The installation and connection of the upright post and the cross beam are simple and stable.

The goods slide smoothly without deviation.