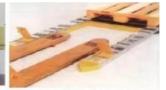

### By using roller system or pallets with roller and under the influence of gravity "first in and first out" for the goods is achieved

access mode: First in, first out, last in, last out

The surface is sprayed with thermo-setting powder, which is beautiful and elegant

The frame and roller are easy to install and adjustable.

The installation and connection of the upright post and the cross beam are simple and stable.

The goods slide smoothly without deviation.