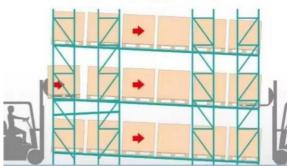

### **QiFei Gravity Pallet Racking:**

Working on a first-in, first-out basis, **Gravity Pallet Racking** provides extremely high levels of storage density in a given area. Pallets are loaded onto dedicated lanes of inclined gravity rollers which are set at a fixed gradient. When a load is taken from the picking face, the next pallet rolls into position, with replenishment stock loaded at the opposite (upper) end of the lane. Stock rotation is therefore automatic with the minimum of fork lift truck movements. It is used for storaging large quantity of goods of the same kind. And full use of the space can be made.

### By using roller system or pallets with roller and under the influence of gravity "first in and first out" for the goods is achieved

access mode: First in, first out, last in, last out

The surface is sprayed with thermo-setting powder, which is beautiful and elegant